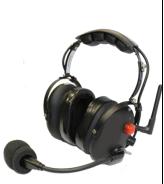

## **Headset Variants - Air**

Tel: +44 (0)1268 724 617

|                         | OTH Pushback          | OTH Bug *Links Pushback to Wing-Walker | OTH Phantom           | OTH<br>Bump-Stop      | OTH<br>Wing-Walker /<br>De-Icer |
|-------------------------|-----------------------|----------------------------------------|-----------------------|-----------------------|---------------------------------|
| Spatial Awareness       | NO                    | NO                                     | NO                    | YES                   | NO                              |
| Noise Reduction         | YES (27dB)            | YES (27dB)                             | YES (27dB)            | N/A                   | YES (27dB)                      |
| Water Resistant         | YES (IP 66)           | YES (IP 66)                            | YES (IP 66)           | YES (IP 66)           | YES (IP 66)                     |
| Radio Technology        | Bluetooth 2.1 Class 1 | Bluetooth 2.1 Class 1                  | Bluetooth 2.1 Class 1 | Bluetooth 2.1 Class 1 | Bluetooth 2.1 Class 1           |
| Range                   | 100m                  | 100m                                   | 100m                  | 100m                  | 100m                            |
| Battery Life            | Up to 24 hours        | Up to 24 hours                         | Up to 24 hours        | Up to 24 hours        | Up to 24 hours                  |
| Charging Time           | 3 – 4 hours           | 3 – 4 hours                            | 3 – 4 hours           | 3 – 4 hours           | 3 – 4 hours                     |
| Rapid Charge Function   | 70% Charge – 30min    | 70% Charge – 30min                     | 70% Charge – 30min    | 70% Charge – 30min    | 70% Charge – 30min              |
| Momentary Mic Available | YES                   | YES                                    | YES                   | YES                   | YES                             |
| AJAX Mic Available      | YES                   | N/A                                    | YES                   | N/A                   | YES                             |
| VOX Mic Available       | YES                   | YES                                    | YES                   | N/A                   | N/A                             |
| Latch Mic Available     | YES                   | YES                                    | YES                   | YES                   | YES                             |