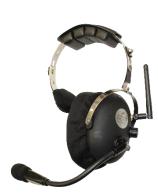

## **Headset Variants - Air**

Tel: +44 (0)1268 724 617

|                         | OTH Pushback          | OTH Bug *Links Pushback to Wing-Walker | OTH Phantom           | OTH<br>Bump-Stop      | OTH<br>Wing-Walker /<br>De-Icer |
|-------------------------|-----------------------|----------------------------------------|-----------------------|-----------------------|---------------------------------|
| Spatial Awareness       | NO                    | NO                                     | NO                    | YES                   | NO                              |
| Noise Reduction         | YES (27dB)            | YES (27dB)                             | YES (27dB)            | N/A                   | YES (27dB)                      |
| Water Resistant         | YES (IP 66)           | YES (IP 66)                            | YES (IP 66)           | YES (IP 66)           | YES (IP 66)                     |
| Radio Technology        | Bluetooth 2.1 Class 1 | Bluetooth 2.1 Class 1                  | Bluetooth 2.1 Class 1 | Bluetooth 2.1 Class 1 | Bluetooth 2.1 Class 1           |
| Range                   | 100m                  | 100m                                   | 100m                  | 100m                  | 100m                            |
| Battery Life            | Up to 24 hours        | Up to 24 hours                         | Up to 24 hours        | Up to 24 hours        | Up to 24 hours                  |
| Charging Time           | 3 – 4 hours           | 3 – 4 hours                            | 3 – 4 hours           | 3 – 4 hours           | 3 – 4 hours                     |
| Rapid Charge Function   | 70% Charge – 30min    | 70% Charge – 30min                     | 70% Charge – 30min    | 70% Charge – 30min    | 70% Charge – 30min              |
| Momentary Mic Available | YES                   | YES                                    | YES                   | YES                   | YES                             |
| AJAX Mic Available      | YES                   | N/A                                    | YES                   | N/A                   | YES                             |
| VOX Mic Available       | YES                   | YES                                    | YES                   | N/A                   | N/A                             |
| Latch Mic Available     | YES                   | YES                                    | YES                   | YES                   | YES                             |