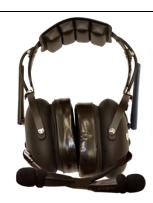

## **Headset Variants - Air**

Tel: +44 (0)1268 724 617

|                         | OTH Pushback          | OTH Bug *Links Pushback to Wing-Walker | OTH Phantom           | OTH<br>Bump-Stop      | OTH<br>Wing-Walker /<br>De-Icer |
|-------------------------|-----------------------|----------------------------------------|-----------------------|-----------------------|---------------------------------|
| Spatial Awareness       | NO                    | NO                                     | NO                    | YES                   | NO                              |
| Noise Reduction         | YES (27dB)            | YES (27dB)                             | YES (27dB)            | N/A                   | YES (27dB)                      |
| Water Resistant         | YES (IP 66)           | YES (IP 66)                            | YES (IP 66)           | YES (IP 66)           | YES (IP 66)                     |
| Radio Technology        | Bluetooth 2.1 Class 1 | Bluetooth 2.1 Class 1                  | Bluetooth 2.1 Class 1 | Bluetooth 2.1 Class 1 | Bluetooth 2.1 Class 1           |
| Range                   | 100m                  | 100m                                   | 100m                  | 100m                  | 100m                            |
| Battery Life            | Up to 24 hours        | Up to 24 hours                         | Up to 24 hours        | Up to 24 hours        | Up to 24 hours                  |
| Charging Time           | 3 – 4 hours           | 3 – 4 hours                            | 3 – 4 hours           | 3 – 4 hours           | 3 – 4 hours                     |
| Rapid Charge Function   | 70% Charge – 30min    | 70% Charge – 30min                     | 70% Charge – 30min    | 70% Charge – 30min    | 70% Charge – 30min              |
| Momentary Mic Available | YES                   | YES                                    | YES                   | YES                   | YES                             |
| AJAX Mic Available      | YES                   | N/A                                    | YES                   | N/A                   | YES                             |
| VOX Mic Available       | YES                   | YES                                    | YES                   | N/A                   | N/A                             |
| Latch Mic Available     | YES                   | YES                                    | YES                   | YES                   | YES                             |